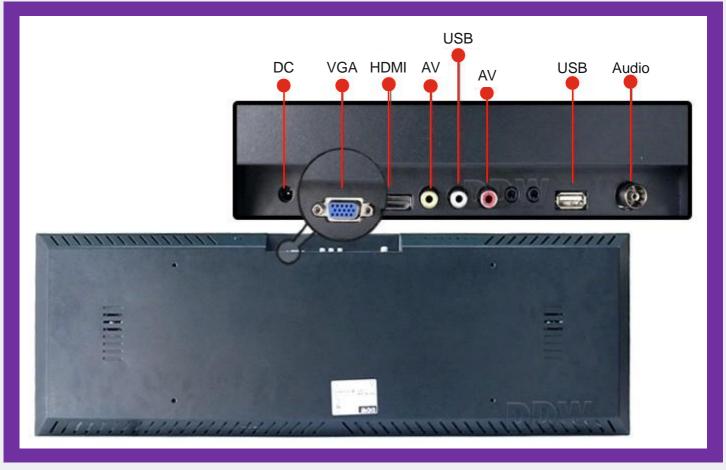

| Sequence | Item                          | Parameter                          |
|----------|-------------------------------|------------------------------------|
| 17       | Gray Grade (Rank)             | 16,384                             |
| 18       | Display Color (Color)         | Full Color (16.7m)                 |
| 19       | Cooling                       | 2 Special silent fans/ cabinet     |
| 20       | Drive Mode                    | 1/32 Constant Current Driver       |
| 21       | Control Mode                  | Synchrony Transfer                 |
| 22       | In-Interface                  | Rs232 DVI / HDMI / SDI             |
| 23       | Connecting Series             | VGA / PAL / NTSC                   |
| 24       | Refresh rate                  | 3840                               |
| 25       | Max Power Consumption (W/m^2) | 700                                |
| 26       | Avg Power Consumption (W/m^2) | 300-500                            |
| 27       | Life Time (hr)                | 100000                             |
| 28       | Voltage (V)                   | AC: 220 /380 ±10 %, 50 Hz          |
| 29       | Control Distance (m)          | < 100                              |
| 30       | Protection Level (IP)         | 45                                 |
| 31       | lds                           | ICN2153                            |
| 32       | Time (hr)                     | > 10,000                           |
| 33       | Maintain                      | Reel / Front                       |
| 34       | Temperature (°C)              | -20 ~ 50                           |
| 35       | Relative humidity (RH)        | 25% ~ 95%                          |
| 36       | Software                      | Wireless Android, IOS, Windows, XP |